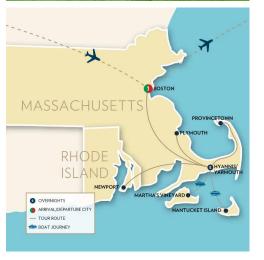

Dear Sam Houston State Alumni and Friends,

'The Cape' – Cape Cod, located in eastern Massachusetts is among New England's favorite summer vacation destinations and it thrives on tourism, beautiful ocean beaches and small unique businesses. Travelers come to lose themselves amongst endless miles of windswept seashore, dune-studded landscapes, inshore forests and historic sights. Enjoy your first night in exciting Boston & then head out for 5 Nights at One Hotel on 'The Cape' to experience its beauty and history. Visit amazing Boston, the JFK Museum, mansion filled Newport, RI, Provincetown, a Cranberry Bog and ferry to the two most scenic and famous Islands off 'The Cape', Martha's Vineyard & Nantucket.

Today, Boston is the economic and cultural hub of New England yet retains its rich history in education, arts, culture, cuisine and architecture. Boston is one of America's oldest cities, first incorporated as a town in 1630 with a rich economic and social history. The Cape's recorded history starts with the Plymouth Pilgrims who first set foot in the New World at the tip of Cape Cod in 1620. On your Cape sightseeing day see the Mayflower II during its 400th Anniversary season then visit a traditional Cranberry Bog, see scenic Lighthouses & travel to the tip of Cape Cod to visit charming Provincetown. The island of Martha's Vineyard is only seven miles off the coast of Massachusetts, but a world all its own. 'The Vineyard' is a true island as there are no bridges from the mainland, and most visitors arrive by ferry or plane. Explore the seaside city of Newport, RI famous for its historic mansions and an upscale downtown filled with cobblestone streets & brick sidewalks. The sight of the island of Nantucket coming into view from the bow of a ferry is a stirring one as lines of foaming breakers crash against vast stretches of sands on the shore while 17th century architecture dots the downtown horizon. Enjoy these wonderful New England sights during your 7 day adventure to Boston & 'The Cape'.

# Daily Itinerary